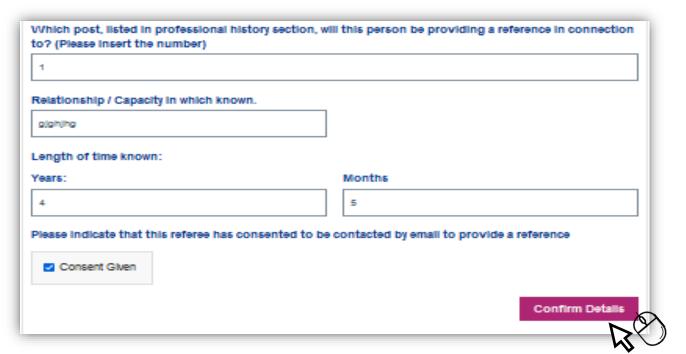

### **Referee Details**

To enter the referee details, please select the relevant tabs i.e. Referee 1 & Referee 2.

Enter the relevant details (Example below)

Once all the information has been provided, select 'Confirm Details'

## **Referee Details Continued**

When all the referee details have been provided, the 'required' and 'entered' sections will display two ticks to confirm. Example below:

To progress to the next section please select 'Next'