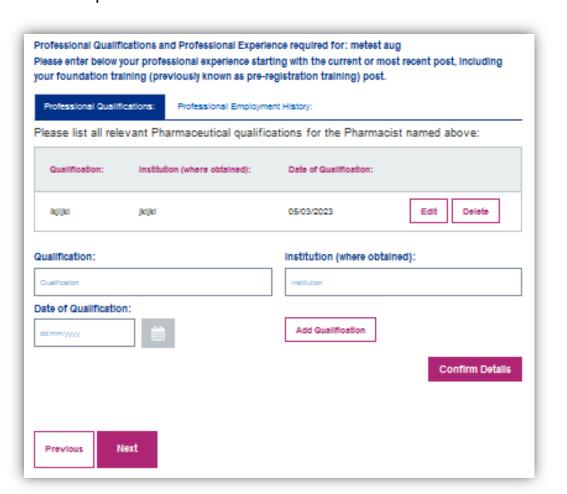

## **Qualifications**

Enter qualification details (example below) and then select 'Add Qualification'

The qualification details will then be captured and then displayed. Example below:

## **Qualifications**

Please continue to input each relevant qualification within this section and then select 'Confirm Details'

When records have been saved successfully, a green pop up will display in the top right hand corner of the screen.