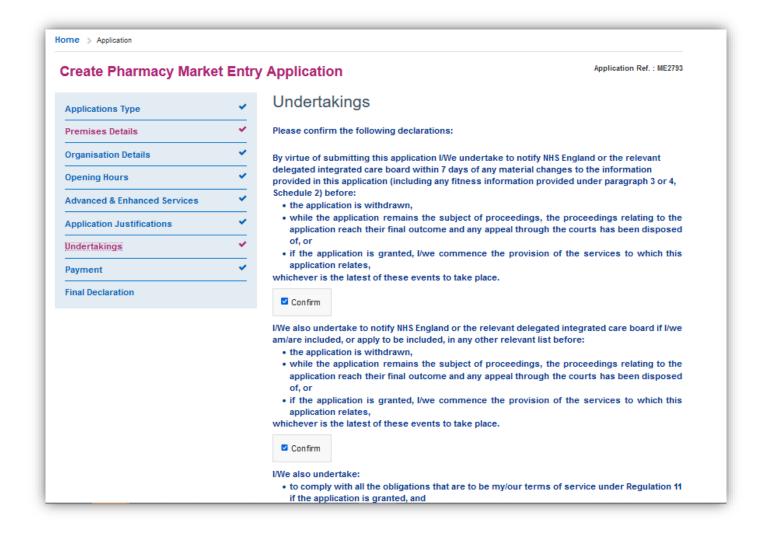

## **Undertakings**

In order to complete this section, you must select the tick box declarations as indicated to confirm.

Then choose "Save & Next" to move on to the next section.