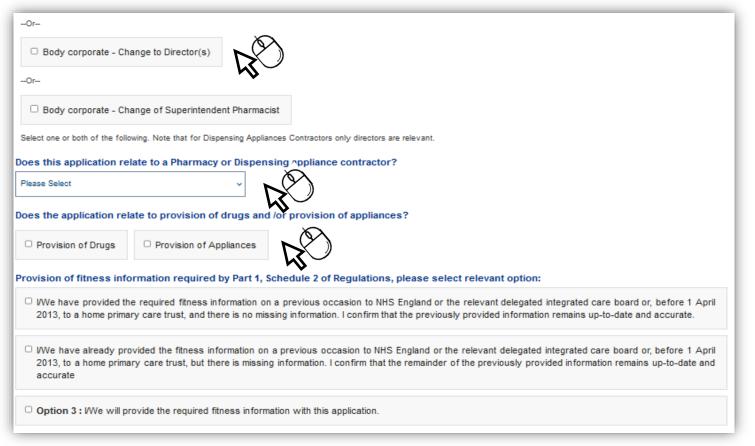

To submit a notification of a Body Corporate change of Director and/or Change of Superintendent, please tick the boxes as shown.

Please note that you can select either OR both depending on the notification type.

# Creating an Application/Notification (Continued)

By selecting an option, the screen will refresh and new questions relevant to your selection will then appear.

For example, if you select 'New/additional premises' then you will only be able to select the relevant application types which relate to that selection.

The same rule applies if you select 'Changes to current pharmaceutical services provision'

You will only be able to select the relevant application types which relate to that selection.