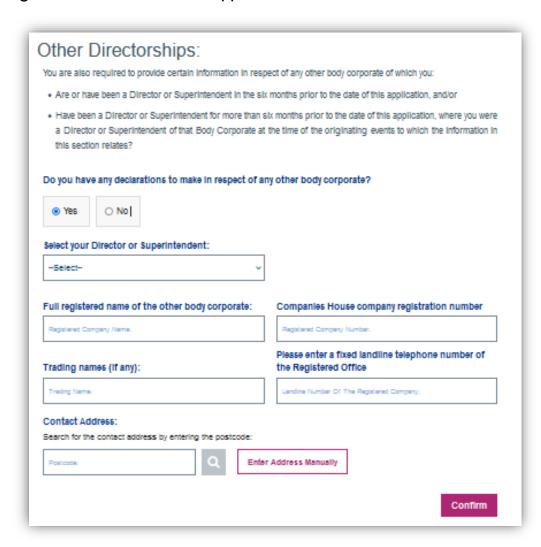

## **Other Directorships**

Select whether you have any declarations in respect of other directorships.

If the answer is **Yes**, please confirm the details of any other body corporate details using the Free Text boxes that appear and then select **Confirm** 

**Remember!! – O**nly provide details of any body corporate where declarations are to be made. If no declarations are to be made, please select 'Save & Next' to progress to the next section.