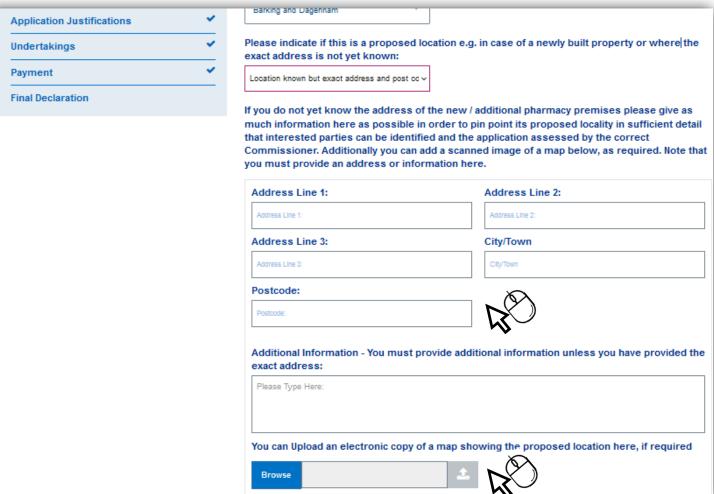

### **Premises Details**

If the exact location is not known, you must provide the details of the location in the section below.