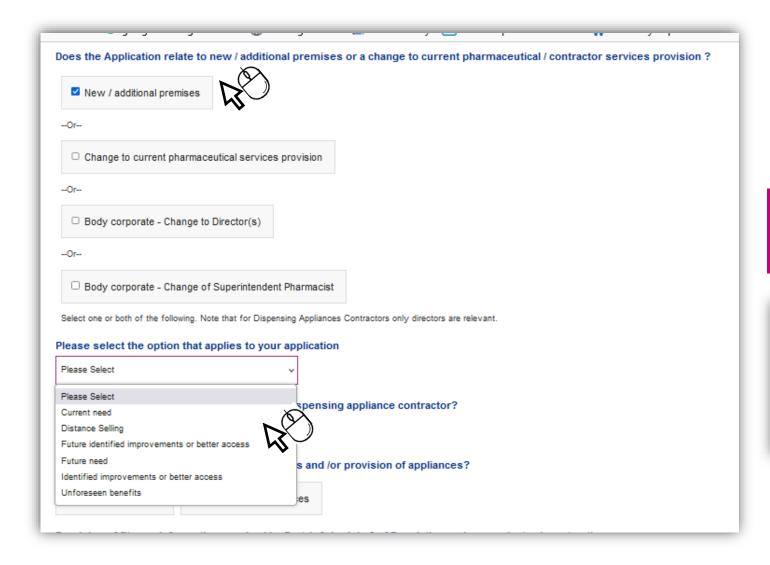

#### New/Additional premises

- Current Need
- Distance Selling
- Future identified improvement or better access
- Future need
- Identified improvement or better access
- Unforeseen benefits

Change to current Pharmaceutical services provision:

# Creating an Application/Notification (Continued)

By selecting an option, the screen will refresh and new questions relevant to your selection will then appear.

For example, if you select 'New/additional premises' then you will only be able to select the relevant application types which relate to that selection.