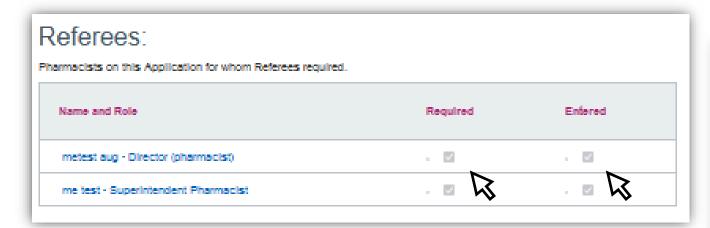

## **Referee Details Continued**

When all the referee details have been provided, the 'required' and 'entered' sections will display two ticks to confirm. Example below:

To progress to the next section please select 'Next'