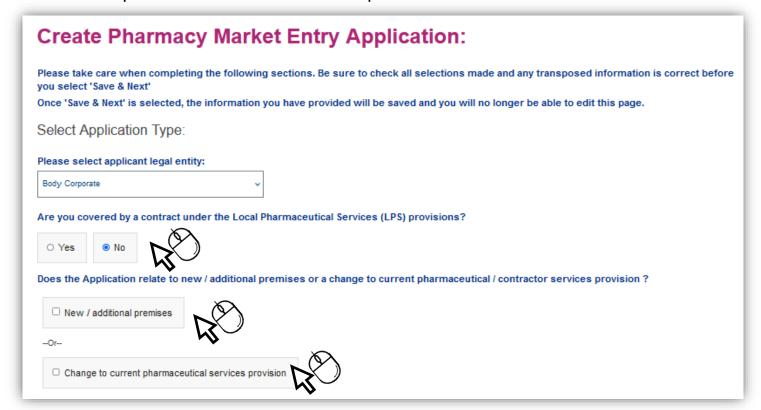

## **Creating an Application/Notification**

The first page of the application/notification page will then display.

It is really important to ensure that your selections in this section are correct.

## **Creating an Application/Notification**

From the drop down select the applicant legal entity:

The available options are:

- Body Corporate
- Dispensing GP
- Sole Trader
- Partnership

Once you have selected the applicants/contractors legal entity, please answer if you are covered by a contract under the Local Pharmacy services provisions.

Please ensure if you answer 'yes' that this is correct.

LPS contractors are not included in a pharmaceutical list (as they operate under Part 13 of the Regulations) but may have a right of return to a pharmaceutical list included in their LPS contract. If so, that right may be exercised by making an application under Regulation 28.

If you select 'yes' on both questions, you will only be able to apply for a right to return to the pharmaceutical list.