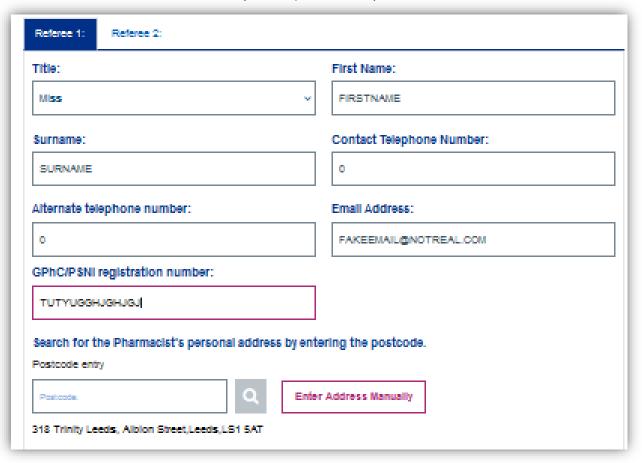

### **Referee Details**

To enter the referee details, please select the relevant tabs i.e. Referee 1 & Referee 2.

Enter the relevant details (Example below)

Once all the information has been provided, select 'Confirm Details'