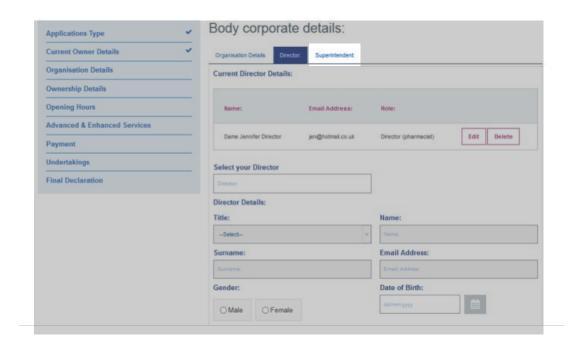

Tab three can be accessed by clicking on "Superintendent".

To add a Superintendent for the first time, please type "NEW" then select <new> from the drop down menu.

To search for a superintendent created previously, enter the first letter of their name and choose from the drop down list.