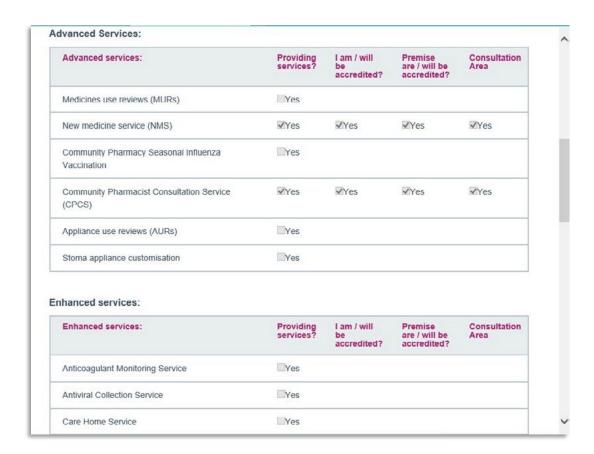

### **Advanced & Enhanced Services**

Complete all relevant fields by selecting the tick boxes as appropriate.

Any services not listed that you wish to include please upload a supporting document at the end of the application/notification which details these.