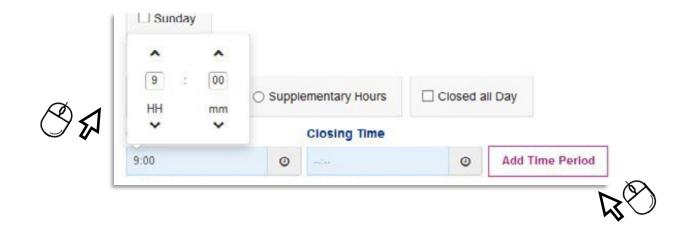

## **Opening Hours**

- Select applicable days by clicking on the relevant boxes.
- Select the type of hours
- Add in opening and closing times: clicking on the clock icon opens up the pop up as shown here

## **Opening Hours**

25

Once opening and closing hours are entered click on Add Time Period Doing so auto populates the Total Core Hours, Total Supplementary Hours (if applicable) and calculates the Total Hours.