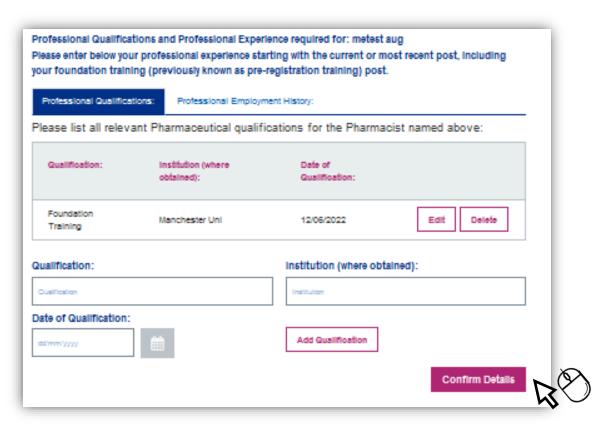

## **Qualifications**

Please continue to input each relevant qualification within this section and then select 'Confirm Details'

When records have been saved successfully, a green pop up will display in the top right hand corner of the screen.