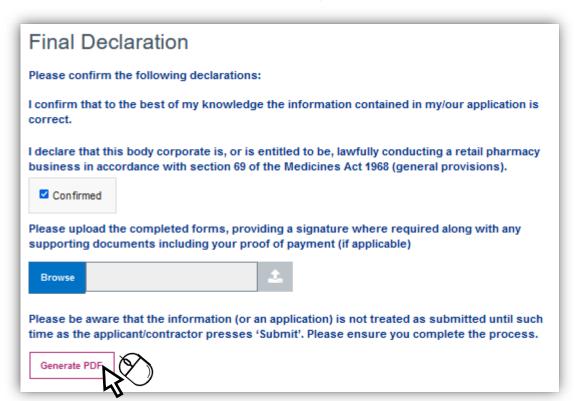

## **Body Corporate Confirmations**

In order to complete this section, you must select the tick box declarations as indicated to confirm. Then choose "Save & Next" to move on to the next section.

Please Note – You must provide proof of payment with your online submission. You can upload proof at the end of the application in the 'Final Declaration Section'

Once this section is complete, please select **Save and Next** to move to the next section.