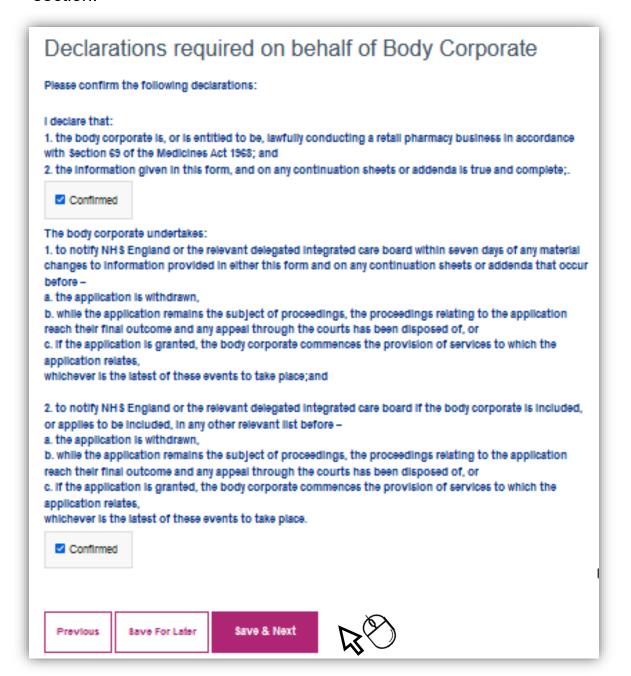

## **Body Corporate Confirmations**

In order to complete this section, you must select the tick box declarations as indicated to confirm. Then choose "Save & Next" to move on to the next section.