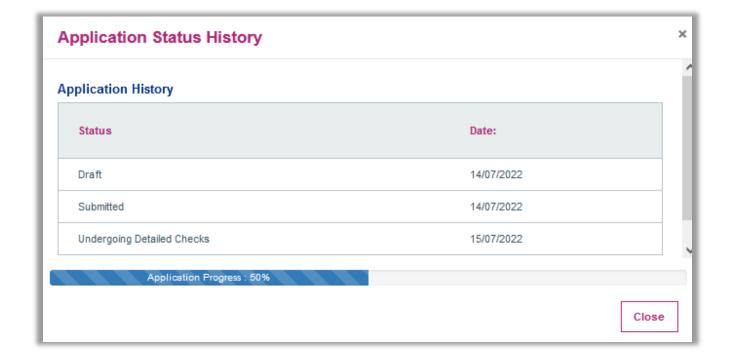

**Note:** You must also include any days on which you are closed and indicate these as such by selecting the days and the Closed All Day option, then click Add Time Period, in order to complete this section.

**Note:** Hours cannot be edited once added to change please delete and add revised time period.

## Floor Plan

The Opening hours section also provides the opportunity to upload floorplans.

Select the "Browse" button to find the relevant file from your device.

Once you have selected the file, click "open".

Please then click on the upload file button

Upon successful upload the following message will display in the top right of the screen

Select "Save & Next" to move on to the next section of the Application/ Notification.

PLEASE NOTE: The system will not accept files if they have special characters within the file name such as: \*\_@`¬!;{}'#~,£\$%^&()