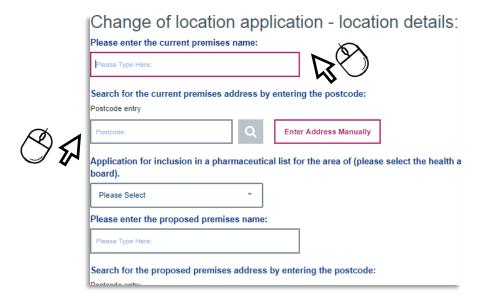

### **Premises Details**

Within the premises details section you are able to provide an exact address (if known) OR a best estimate.

There are two options available for entering the pharmacy address

- Manually by clicking the Enter Address Manually button & then completing the fields
- By postcode look up

## **Change of location**

There are two options available for entering the Current and proposed premises address:

Manually by clicking the Enter Address Manually button & then completing the fields By postcode look up