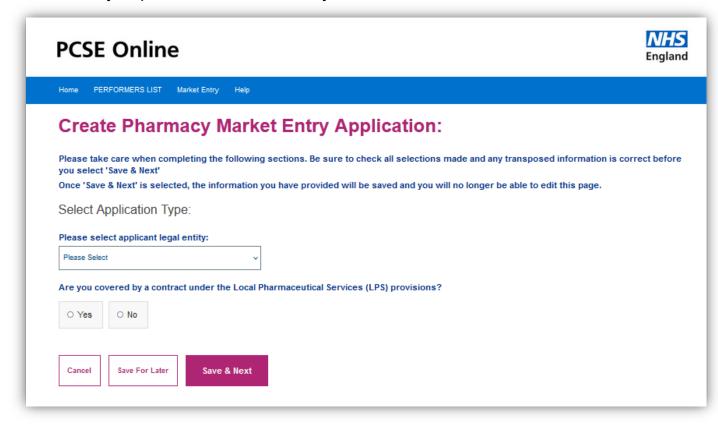

## **Creating an Application/Notification**

The first page of the application/notification page will then display.

It is really important to ensure that your selections in this section are correct.

## **Creating an Application/Notification**

From the drop down select the applicant legal entity:

The available options are:

- Body Corporate
- Dispensing GP
- Sole Trader
- Partnership

Once you have selected the applicants/contractors legal entity, please answer if you are covered by a contract under the Local Pharmacy services provisions.