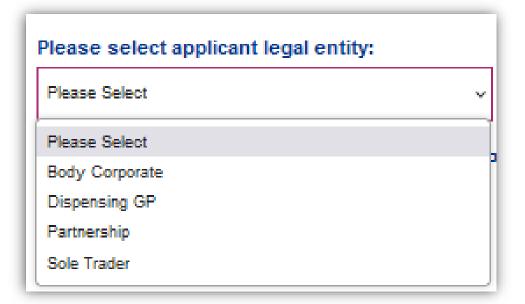

## **Creating an Application/Notification**

From the drop down select the applicant legal entity:

The available options are:

- Body Corporate
- Dispensing GP
- Sole Trader
- Partnership

Once you have selected the applicants/contractors legal entity, please answer if you are covered by a contract under the Local Pharmacy services provisions.