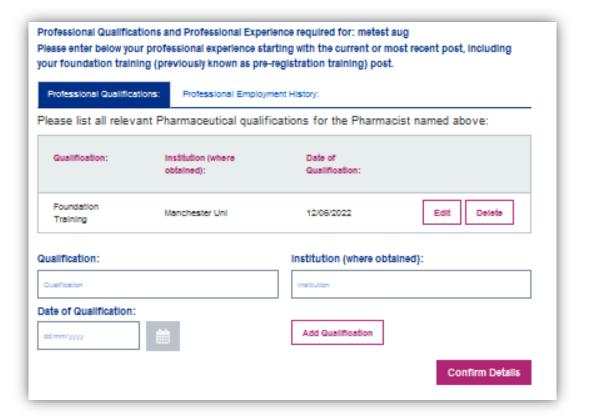

## **Qualifications**

Enter qualification details (example below) and then select 'Add Qualification'

The qualification details will then be captured and then displayed. Example below:

## **Qualifications**

Please continue to input each relevant qualification within this section and then select 'Confirm Details'

When records have been saved successfully, a green pop up will display in the top right hand corner of the screen.