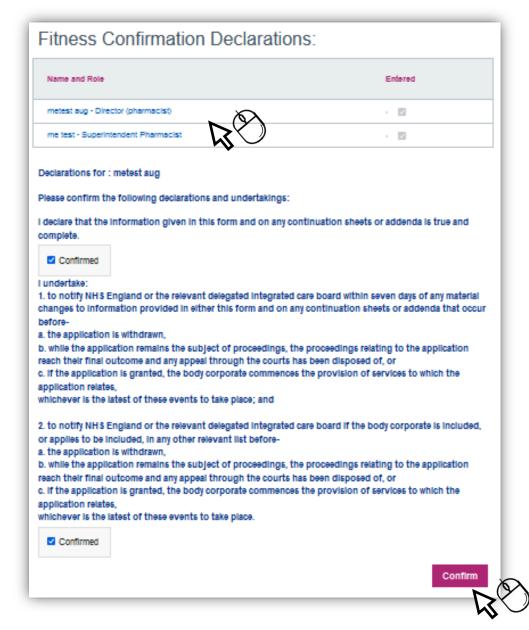

### **Fitness Confirmation**

Select each individual listed and then use the tick boxes to confirm their fitness declarations. Please ensure you click the "Confirm" button when these are complete.

Once each Individuals confirmations have been selected, you will be able to select **Next** to move on to the next section.