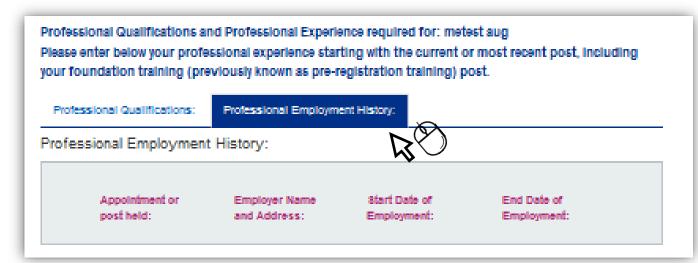

## **Employment History**

After completing the qualifications section successfully, please select the 'Professional Employment History' tab

Enter the employment history details (example below) and then select 'Add Record'