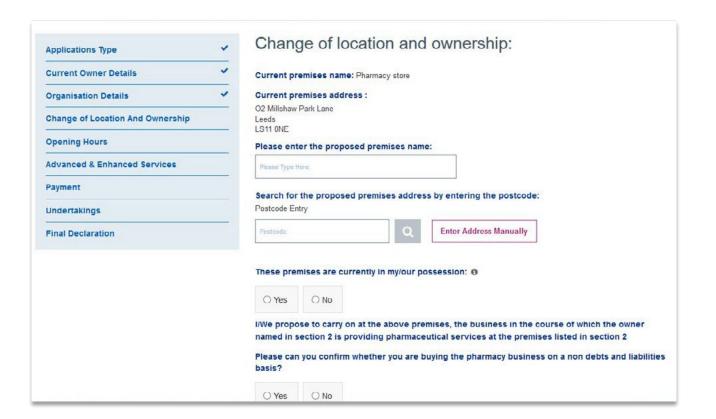

## **Change of Location and Ownership**

The current premises name and address is pre-populated from the information submitted in the "current owner section".

If you need to amend please navigate to the "current owner details", edit choose "save" and navigate back to the "change of location and ownership" section.

Once the section is completed choose "Save & Next" to move on to the next section.