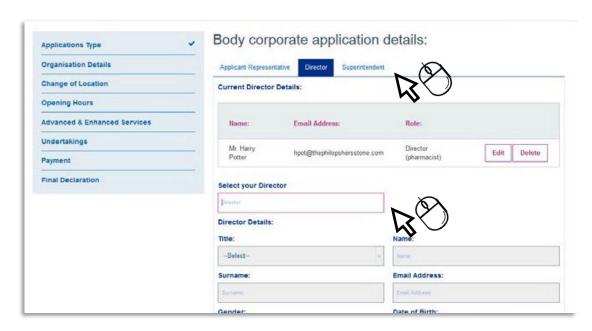

## **Organisation Details**

To search for a Director created previously, enter the first letter of their name and choose from the drop down list.

Once confirmed, the screen will reload and the Director added will show along with the option to add another director as seen below.

Tab three can be accessed by clicking on "Superintendent".

To add a Superintendent for the first time, please type "NEW" then select <new> from the drop down menu.

To search for a superintendent created previously, enter the first letter of their name and choose from the drop down list.