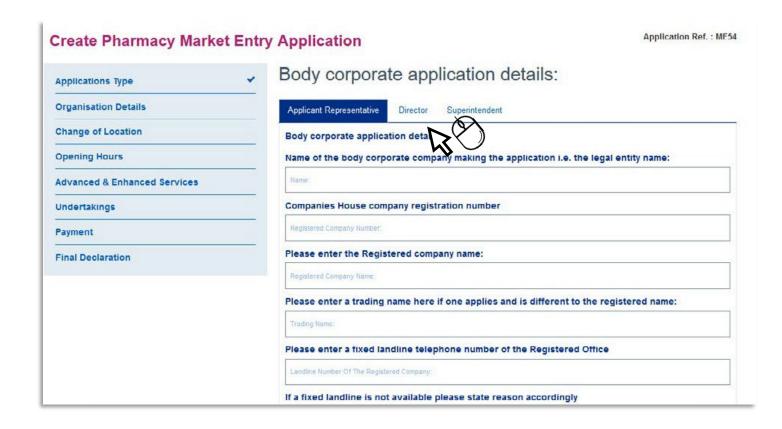

## **Organisation Details**

The organisation details section contains more than one tab within it. In order to complete this section, all tabs must be completed and each tab confirmed before accessing the next tab.

The example image shown Is for a body corporate Application/Notification and may differ for sole trader and partnership Application/Notifications.

Tab one is shown in the image above.

Tab two can be accessed by clicking "Director". Note that you can also add multiple directors.