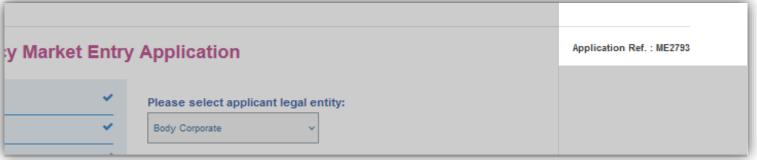

## **Creating an Application/Notification**

From the drop down select the applicant legal entity:

The available options are:

- Body Corporate
- Dispensing GP
- Sole Trader
- Partnership

Once you have selected the applicants/contractors legal entity, please answer if you are covered by a contract under the Local Pharmacy services provisions.