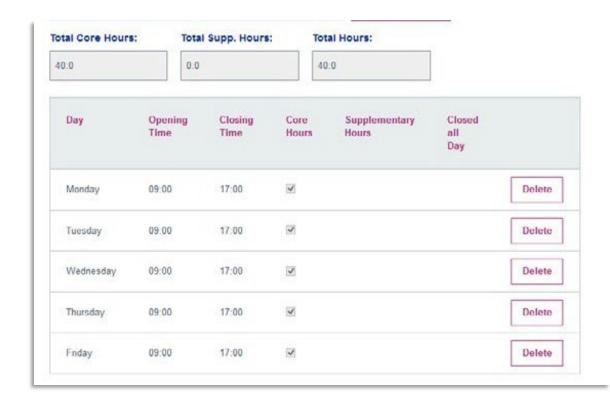

## **Opening Hours**

25

Once opening and closing hours are entered click on Add Time Period Doing so auto populates the Total Core Hours, Total Supplementary Hours (if applicable) and calculates the Total Hours.

**Note:** You must also include any days on which you are closed and indicate these as such by selecting the days and the Closed All Day option, then click Add Time Period, in order to complete this section.

**Note:** Hours cannot be edited once added to change please delete and add revised time period.