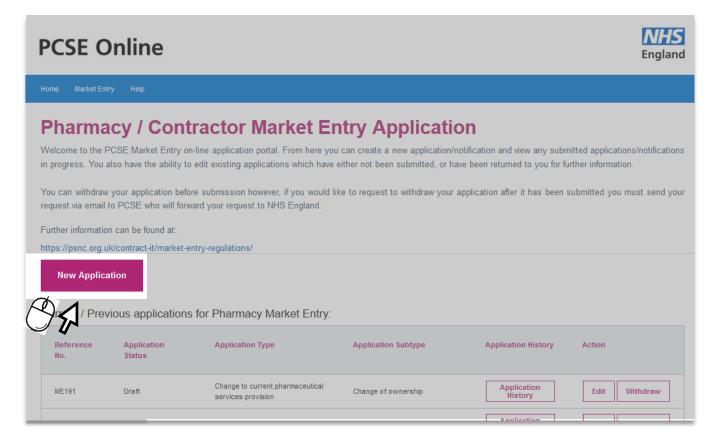

## **Creating an Application/Notification**

As an applicant, you are given the provision to create an Application/Notification to open a new pharmacy or request a change to an existing pharmacy.

To create a new Application/Notification or commence a change, select the "New Application" button as highlighted below: