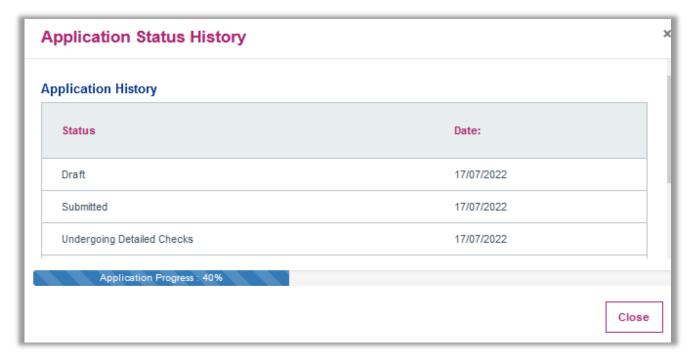

**Note:** You must also include any days on which you are closed and indicate these as such by selecting the days and the Closed All Day option, then click Add Time Period, in order to complete this section.

**Note:** Hours cannot be edited once added to change please delete and add revised time period.

## Floor Plan

The Opening hours section also provides the opportunity to upload floorplans.

Select the "Browse" button to find the relevant file from your device.

Once you have selected the file, click "open".

Please then click on the upload file button

Upon successful upload the following message will display in the top right of the screen

Select "Save & Next" to move on to the next section of the Application/ Notification.

PLEASE NOTE: The system will not accept files if they have special characters within the file name such as: \*\_@`¬!;{}'#~,£\$%^&()