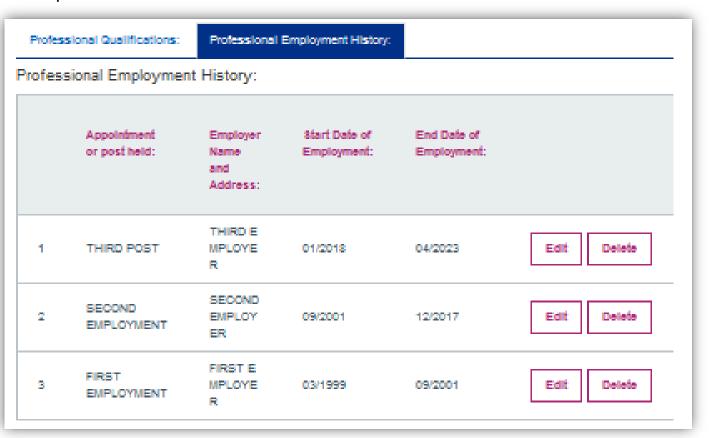

## **Employment History**

After completing the qualifications section successfully, please select the 'Professional Employment History' tab

Enter the employment history details (example below) and then select 'Add Record'

## **Employment History**

The employment details will then be captured and will display, in date order, most recent post first.

Example below:

You must provide an explanation of any gaps in employment and confirm whether you/relevant individual have ever been dismissed from any of the posts (if applicable).