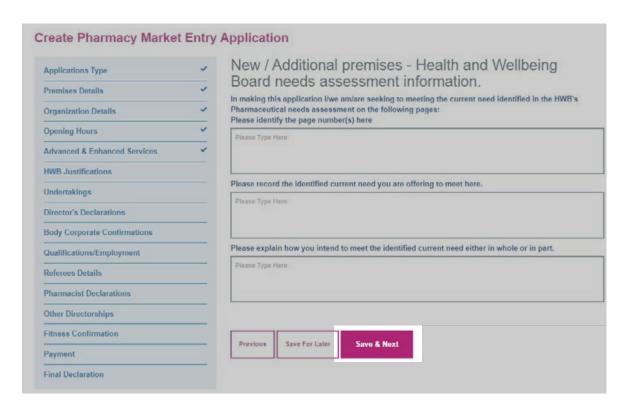

## **Health and Wellbeing Board Justifications**

Complete the required fields and select "Save & Next" to progress to the next section.