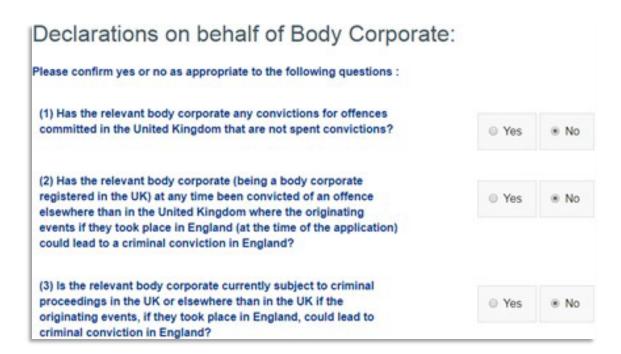

## **Body Corporate Confirmations**

In order to complete this section, you must select the tick box declarations as indicated to confirm. Then choose "Save & Next" to move on to the next section.