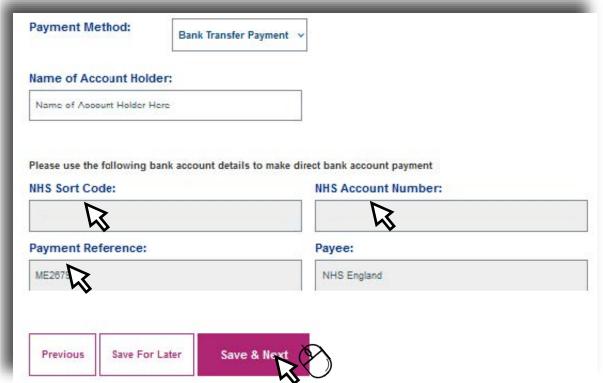

## **Payment – Bank Transfer**

To pay by bank transfer, please complete the fields below. This will ensure the payment/fee is matched against your application submission.

**Please Note** this is not an online payment, you are required to complete the transfer from your own online banking service.

The relevant sort code and account numbers are displayed in this section in PCSE Online. We are unable to display them in this guide.

Please <u>ALWAYS</u> include the Application reference number. Shown on the example below as <u>ME2679</u>.

Please Note – You must provide proof of payment with your online submission. You can upload proof at the end of the application in the 'Final Declaration Section'

Once this section is complete, please select **Save and Next** to move to the next section.