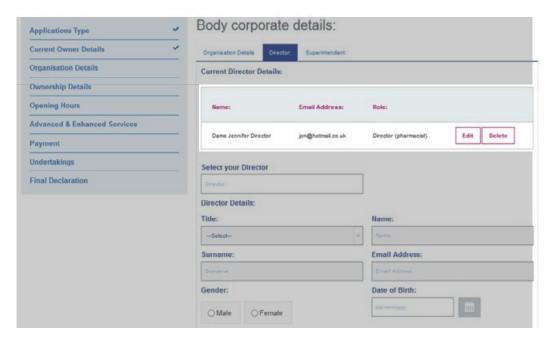

The example image shown Is for a body corporate Application/Notification and may differ for sole trader and partnership Application/Notifications.

Tab one is shown in the image above.

Tab two can be accessed by clicking "Director". Note that you can also add multiple directors.

To add a Director for the first time, you must either type "NEW" or the first three letters of the relevant persons name.

## **Organisation Details**

To search for a Director created previously, enter the first letter of their name and choose from the drop down list.

Once confirmed, the screen will reload and the Director added will show along with the option to add another director as seen below.