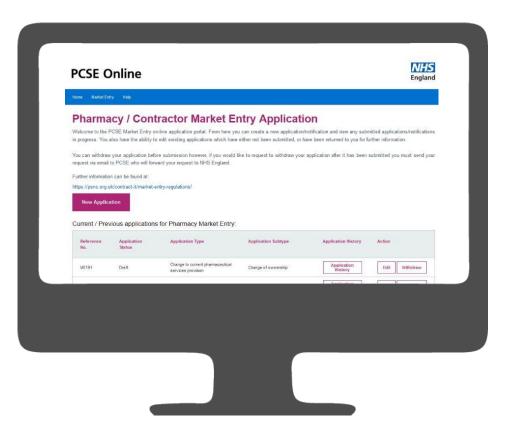

## **Accessing PCSE Online**

Once you have logged in, you will be presented with the PCSE online home page. Click on the on "Market Entry" tab and you will be redirected to the Applicant homepage.

From the applicant home page you can:

- Create a new Application/Notification
- View Submitted Applications both in progress and historic
- Download/Print applications from the system
- Track progress of your application

## **Creating an Application/Notification**

As an applicant, you are given the provision to create an Application/Notification to open a new pharmacy or request a change to an existing pharmacy.

To create a new Application/Notification or commence a change, select the "New Application" button as highlighted below: