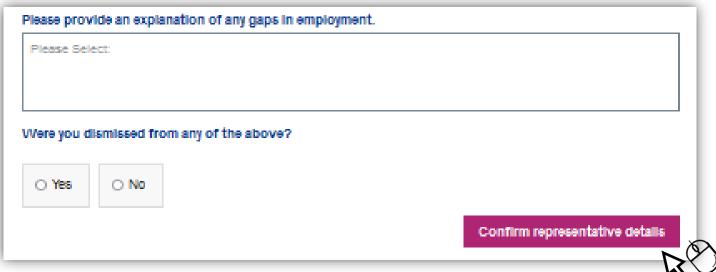

## **Employment History**

The employment details will then be captured and will display, in date order, most recent post first.

Example below:

You must provide an explanation of any gaps in employment and confirm whether you/relevant individual have ever been dismissed from any of the posts (if applicable).

When all relevant information has been provided, please select 'Confirm representative details'