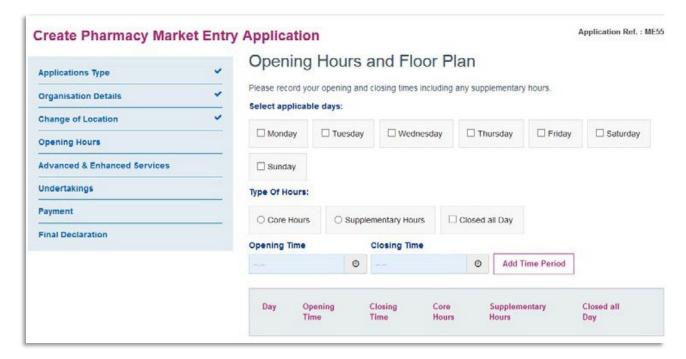

## **Opening Hours**

- Select applicable days by clicking on the relevant boxes.
- Select the type of hours
- Add in opening and closing times: clicking on the clock icon opens up the pop up as shown here

## **Opening Hours**

25

Once opening and closing hours are entered click on Add Time Period Doing so auto populates the Total Core Hours, Total Supplementary Hours (if applicable) and calculates the Total Hours.

**Note:** You must also include any days on which you are closed and indicate these as such by selecting the days and the Closed All Day option, then click Add Time Period, in order to complete this section.

**Note:** Hours cannot be edited once added to change please delete and add revised time period.