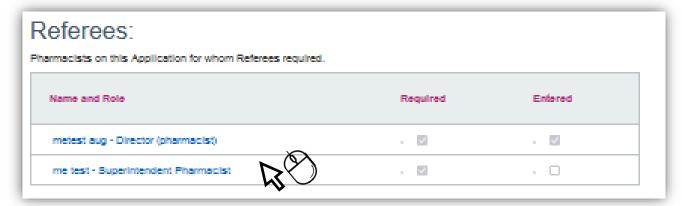

## **Referee Details**

To provide referee details you must select the relevant individual displayed in the box (example below)

Once selected, guidance around acceptable referees will appear. Please read this guidance and provide the relevant suggested referees (if applicable)

| Name and Role                                                                                                                                                                                                                                                                                                                                                                                                                                                                                                                                                                                                                       | Required                                                                                                                                                                                                                                                                                                                                                                                                                                                                                                                                                                                                                                                                                                                                                                                                                                                                                                                                                                                                                                                                                                                                                                                                                                                                                                                                                                                                                                                                                                                                                                                                                                                                                                                                                                                                                                                                                                                                                                                                                                                                                                                      | Entered                                                                                                                                                                                                   |
|-------------------------------------------------------------------------------------------------------------------------------------------------------------------------------------------------------------------------------------------------------------------------------------------------------------------------------------------------------------------------------------------------------------------------------------------------------------------------------------------------------------------------------------------------------------------------------------------------------------------------------------|-------------------------------------------------------------------------------------------------------------------------------------------------------------------------------------------------------------------------------------------------------------------------------------------------------------------------------------------------------------------------------------------------------------------------------------------------------------------------------------------------------------------------------------------------------------------------------------------------------------------------------------------------------------------------------------------------------------------------------------------------------------------------------------------------------------------------------------------------------------------------------------------------------------------------------------------------------------------------------------------------------------------------------------------------------------------------------------------------------------------------------------------------------------------------------------------------------------------------------------------------------------------------------------------------------------------------------------------------------------------------------------------------------------------------------------------------------------------------------------------------------------------------------------------------------------------------------------------------------------------------------------------------------------------------------------------------------------------------------------------------------------------------------------------------------------------------------------------------------------------------------------------------------------------------------------------------------------------------------------------------------------------------------------------------------------------------------------------------------------------------------|-----------------------------------------------------------------------------------------------------------------------------------------------------------------------------------------------------------|
| metest aug - Director (pharmacist)                                                                                                                                                                                                                                                                                                                                                                                                                                                                                                                                                                                                  | . 🖾                                                                                                                                                                                                                                                                                                                                                                                                                                                                                                                                                                                                                                                                                                                                                                                                                                                                                                                                                                                                                                                                                                                                                                                                                                                                                                                                                                                                                                                                                                                                                                                                                                                                                                                                                                                                                                                                                                                                                                                                                                                                                                                           | . 🗵                                                                                                                                                                                                       |
| me test - Superintendent Pharmacist                                                                                                                                                                                                                                                                                                                                                                                                                                                                                                                                                                                                 | . 🗵                                                                                                                                                                                                                                                                                                                                                                                                                                                                                                                                                                                                                                                                                                                                                                                                                                                                                                                                                                                                                                                                                                                                                                                                                                                                                                                                                                                                                                                                                                                                                                                                                                                                                                                                                                                                                                                                                                                                                                                                                                                                                                                           | - 0                                                                                                                                                                                                       |
|                                                                                                                                                                                                                                                                                                                                                                                                                                                                                                                                                                                                                                     |                                                                                                                                                                                                                                                                                                                                                                                                                                                                                                                                                                                                                                                                                                                                                                                                                                                                                                                                                                                                                                                                                                                                                                                                                                                                                                                                                                                                                                                                                                                                                                                                                                                                                                                                                                                                                                                                                                                                                                                                                                                                                                                               |                                                                                                                                                                                                           |
| Referees details for : metest aug                                                                                                                                                                                                                                                                                                                                                                                                                                                                                                                                                                                                   |                                                                                                                                                                                                                                                                                                                                                                                                                                                                                                                                                                                                                                                                                                                                                                                                                                                                                                                                                                                                                                                                                                                                                                                                                                                                                                                                                                                                                                                                                                                                                                                                                                                                                                                                                                                                                                                                                                                                                                                                                                                                                                                               |                                                                                                                                                                                                           |
|                                                                                                                                                                                                                                                                                                                                                                                                                                                                                                                                                                                                                                     |                                                                                                                                                                                                                                                                                                                                                                                                                                                                                                                                                                                                                                                                                                                                                                                                                                                                                                                                                                                                                                                                                                                                                                                                                                                                                                                                                                                                                                                                                                                                                                                                                                                                                                                                                                                                                                                                                                                                                                                                                                                                                                                               |                                                                                                                                                                                                           |
| Please provide details of two referees who are willing                                                                                                                                                                                                                                                                                                                                                                                                                                                                                                                                                                              | to provide references in res                                                                                                                                                                                                                                                                                                                                                                                                                                                                                                                                                                                                                                                                                                                                                                                                                                                                                                                                                                                                                                                                                                                                                                                                                                                                                                                                                                                                                                                                                                                                                                                                                                                                                                                                                                                                                                                                                                                                                                                                                                                                                                  | pect of two recent posts you                                                                                                                                                                              |
|                                                                                                                                                                                                                                                                                                                                                                                                                                                                                                                                                                                                                                     |                                                                                                                                                                                                                                                                                                                                                                                                                                                                                                                                                                                                                                                                                                                                                                                                                                                                                                                                                                                                                                                                                                                                                                                                                                                                                                                                                                                                                                                                                                                                                                                                                                                                                                                                                                                                                                                                                                                                                                                                                                                                                                                               |                                                                                                                                                                                                           |
| have held as a pharmacist (which may include any ci<br>significant break. The referee should be a pharmaci                                                                                                                                                                                                                                                                                                                                                                                                                                                                                                                          | urrent post) which lasted at it is tregistered with the GPhC of                                                                                                                                                                                                                                                                                                                                                                                                                                                                                                                                                                                                                                                                                                                                                                                                                                                                                                                                                                                                                                                                                                                                                                                                                                                                                                                                                                                                                                                                                                                                                                                                                                                                                                                                                                                                                                                                                                                                                                                                                                                               | east three months without a                                                                                                                                                                               |
| have held as a pharmacist (which may include any c<br>significant break. The referee should be a pharmaci<br>comment on the pharmacist's knowledge, skills and                                                                                                                                                                                                                                                                                                                                                                                                                                                                      | urrent post) which lasted at le<br>st registered with the GPhC o<br>competence.                                                                                                                                                                                                                                                                                                                                                                                                                                                                                                                                                                                                                                                                                                                                                                                                                                                                                                                                                                                                                                                                                                                                                                                                                                                                                                                                                                                                                                                                                                                                                                                                                                                                                                                                                                                                                                                                                                                                                                                                                                               | east three months without a<br>or PSNI and must be able to                                                                                                                                                |
| have held as a pharmacist (which may include any consistent break. The referee should be a pharmacist comment on the pharmacist's knowledge, skills and NHS England or the relevant delegated integrate.                                                                                                                                                                                                                                                                                                                                                                                                                            | urrent post) which lasted at le<br>st registered with the GPhC o<br>competence.                                                                                                                                                                                                                                                                                                                                                                                                                                                                                                                                                                                                                                                                                                                                                                                                                                                                                                                                                                                                                                                                                                                                                                                                                                                                                                                                                                                                                                                                                                                                                                                                                                                                                                                                                                                                                                                                                                                                                                                                                                               | east three months without a<br>or PSNI and must be able to                                                                                                                                                |
| have held as a pharmacist (which may include any consignificant break. The referee should be a pharmacicomment on the pharmacist's knowledge, skills and NHS England or the relevant delegated integrated references from:                                                                                                                                                                                                                                                                                                                                                                                                          | urrent post) which lasted at le<br>st registered with the GPhC o<br>competence.                                                                                                                                                                                                                                                                                                                                                                                                                                                                                                                                                                                                                                                                                                                                                                                                                                                                                                                                                                                                                                                                                                                                                                                                                                                                                                                                                                                                                                                                                                                                                                                                                                                                                                                                                                                                                                                                                                                                                                                                                                               | east three months without a<br>or PSNI and must be able to                                                                                                                                                |
| Please provide details of two referees who are willing<br>have held as a pharmacist (which may include any consignificant break. The referee should be a pharmacist comment on the pharmacist's knowledge, skills and<br>NHS England or the relevant delegated integrate<br>references from:  Family members;                                                                                                                                                                                                                                                                                                                       | urrent post) which lasted at le<br>st registered with the GPhC o<br>competence.<br>ted care board will not, wit                                                                                                                                                                                                                                                                                                                                                                                                                                                                                                                                                                                                                                                                                                                                                                                                                                                                                                                                                                                                                                                                                                                                                                                                                                                                                                                                                                                                                                                                                                                                                                                                                                                                                                                                                                                                                                                                                                                                                                                                               | east three months without a<br>or PSNI and must be able to                                                                                                                                                |
| nave held as a pharmacist (which may include any considerant break. The referee should be a pharmacist comment on the pharmacist's knowledge, skills and NHS England or the relevant delegated integrat references from:  Family members;  Business partners providing references for each of                                                                                                                                                                                                                                                                                                                                       | urrent post) which lasted at le<br>st registered with the GPhC o<br>competence.<br>ted care board will not, with                                                                                                                                                                                                                                                                                                                                                                                                                                                                                                                                                                                                                                                                                                                                                                                                                                                                                                                                                                                                                                                                                                                                                                                                                                                                                                                                                                                                                                                                                                                                                                                                                                                                                                                                                                                                                                                                                                                                                                                                              | east three months without a<br>or PSNI and must be able to                                                                                                                                                |
| nave held as a pharmacist (which may include any consistent break. The referee should be a pharmacist comment on the pharmacist's knowledge, skills and NHS England or the relevant delegated integrat references from:  Family members;  Business partners providing references for each of Any person with a financial interest in the application.                                                                                                                                                                                                                                                                               | urrent post) which lasted at le<br>st registered with the GPhC o<br>competence.<br>ted care board will not, with<br>other;<br>on;                                                                                                                                                                                                                                                                                                                                                                                                                                                                                                                                                                                                                                                                                                                                                                                                                                                                                                                                                                                                                                                                                                                                                                                                                                                                                                                                                                                                                                                                                                                                                                                                                                                                                                                                                                                                                                                                                                                                                                                             | east three months without a<br>or P\$NI and must be able to<br>shout good reason, accept                                                                                                                  |
| nave held as a pharmacist (which may include any consistent break. The referee should be a pharmacist comment on the pharmacist's knowledge, skills and NHS England or the relevant delegated integrat references from:  Family members;  Business partners providing references for each of Any person with a financial interest in the application.                                                                                                                                                                                                                                                                               | urrent post) which lasted at le<br>st registered with the GPhC of<br>competence.<br>ted care board will not, with<br>other;<br>on;<br>s another body corporate, any                                                                                                                                                                                                                                                                                                                                                                                                                                                                                                                                                                                                                                                                                                                                                                                                                                                                                                                                                                                                                                                                                                                                                                                                                                                                                                                                                                                                                                                                                                                                                                                                                                                                                                                                                                                                                                                                                                                                                           | east three months without a<br>or PSNI and must be able to<br>shout good reason, accept<br>y director or superintendent                                                                                   |
| have held as a pharmacist (which may include any consignificant break. The referee should be a pharmacist comment on the pharmacist's knowledge, skills and NHS England or the relevant delegated integrative ferences from:  Family members;  Business partners providing references for each of Any person with a financial interest in the application of, or person with significant control (and where this is of, or person with significant control of, that secons trained pharmacists previously known as pre-registed.                                                                                                    | urrent post) which lasted at it is tregistered with the GPhC of competence. It is care board will not, with other; on; is another body corporate, any nd body corporate) of the bostration trainees; or                                                                                                                                                                                                                                                                                                                                                                                                                                                                                                                                                                                                                                                                                                                                                                                                                                                                                                                                                                                                                                                                                                                                                                                                                                                                                                                                                                                                                                                                                                                                                                                                                                                                                                                                                                                                                                                                                                                       | east three months without a<br>or PSNI and must be able to<br>shout good reason, accept<br>y director or superintendent                                                                                   |
| have held as a pharmacist (which may include any consignificant break. The referee should be a pharmacist comment on the pharmacist's knowledge, skills and NHS England or the relevant delegated integrative ferences from:  Family members;  Business partners providing references for each of Any person with a financial interest in the application of, or person with significant control (and where this is of, or person with significant control of, that secons trained pharmacists previously known as pre-regist your designated supervisor previously known as pre-registers.                                         | urrent post) which lasted at it is tregistered with the GPhC of competence. It is care board will not, with other; on; is another body corporate, any nd body corporate) of the bostration trainees; or ore-registration trainer.                                                                                                                                                                                                                                                                                                                                                                                                                                                                                                                                                                                                                                                                                                                                                                                                                                                                                                                                                                                                                                                                                                                                                                                                                                                                                                                                                                                                                                                                                                                                                                                                                                                                                                                                                                                                                                                                                             | east three months without a<br>or PSNI and must be able to<br>shout good reason, accept<br>y director or superintendent<br>dy corporate;                                                                  |
| nave held as a pharmacist (which may include any consignificant break. The referee should be a pharmacist comment on the pharmacist's knowledge, skills and NHS England or the relevant delegated integrat references from:  Family members;  Business partners providing references for each of Any person with a financial interest in the application of, or persons with significant control (and where this is of, or person with significant control of, that secon Trainee pharmacists previously known as pre-regist Your designated supervisor previously known as prefit is not possible to provide two referees in respe | urrent post) which lasted at it is tregistered with the GPhC of competence. It is care board will not, with other; on; is another body corporate, any nd body corporate) of the bostration trainees; or ore-registration trainer. It is contact of two recent posts as a present of the contact of two recent posts as a present of the contact of two recent posts as a present of the contact of two recent posts as a present of the contact of two recent posts as a present of the contact of two recent posts as a present of the contact of | east three months without a<br>or PSNI and must be able to<br>shout good reason, accept<br>y director or superintendent<br>dy corporate;                                                                  |
| nave held as a pharmacist (which may include any consignificant break. The referee should be a pharmacist comment on the pharmacist's knowledge, skills and NHS England or the relevant delegated integrat references from:  Family members;  Business partners providing references for each of Any person with a financial interest in the application of, or person with significant control (and where this is of, or person with significant control of, that secon Trainee pharmacists previously known as pre-regist Your designated supervisor previously known as                                                          | urrent post) which lasted at it is tregistered with the GPhC of competence. It is care board will not, with other; on; is another body corporate, any nd body corporate) of the bostration trainees; or ore-registration trainer. It is of two recent posts as a present of two recent posts as a present as e state why and provide definitions.                                                                                                                                                                                                                                                                                                                                                                                                                                                                                                                                                                                                                                                                                                                                                                                                                                                                                                                                                                                                                                                                                                                                                                                                                                                                                                                                                                                                                                                                                                                                                                                                                                                                                                                                                                             | east three months without a<br>or PSNI and must be able to<br>thout good reason, accept<br>y director or superintendent<br>dy corporate;<br>harmacist which lasted more<br>etails of alternative referees |