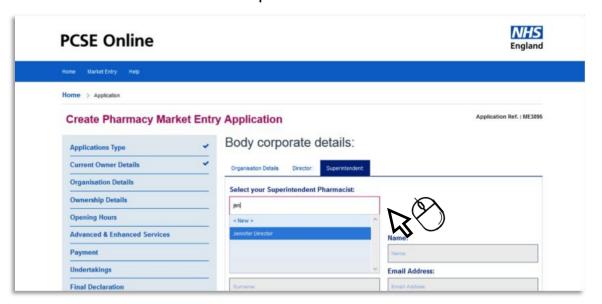

Tab three can be accessed by clicking on "Superintendent".

To add a Superintendent for the first time, please type "NEW" then select <new> from the drop down menu.

To search for a superintendent created previously, enter the first letter of their name and choose from the drop down list.

# What happens if the superintendent is the same person as one of the directors?

Enter NEW Director details, then select "Confirm Director Details" Director details appear.

Select "Superintendent" tab.

# What happens if the superintendent is the same person as one of the directors?

If the superintendent is the same as the director, the applicant will not be able to add the superintendent as "**NEW**" as those details already exist

# What happens if the superintendent is the same person as one of the directors?

The user must type in the first 3 letters of the superintendents first name (previously entered as the director).

Select the details from the dropdown box.

The details will be auto-filled and the user can now select "Confirm Superintendent" details.

Confirm Superintendent details: