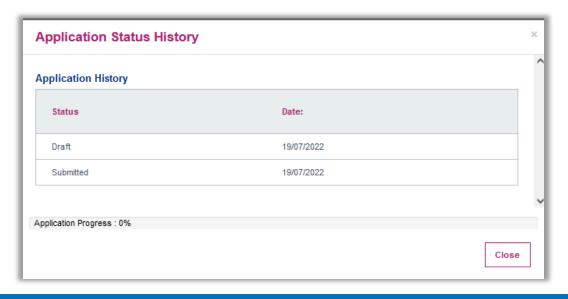

**Note:** You must also include any days on which you are closed and indicate these as such by selecting the days and the Closed All Day option, then click Add Time Period, in order to complete this section.

**Note:** Hours cannot be edited once added to change please delete and add revised time period.

## Floor Plan

The Opening hours section also provides the opportunity to upload floorplans.

Select the "Browse" button to find the relevant file from your device.

Once you have selected the file, click "open".

Please then click on the upload file button

Upon successful upload the following message will display in the top right of the screen

Select "Save & Next" to move on to the next section of the Application/ Notification.

PLEASE NOTE: The system will not accept files if they have special characters within the file name such as: \*\_@`¬!;{}'#~,£\$%^&()