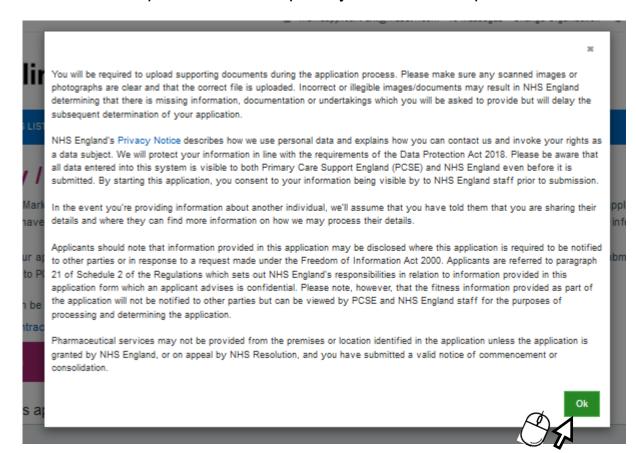

## **Creating an Application/Notification**

You will then be presented with a privacy notice screen, please select 'OK'