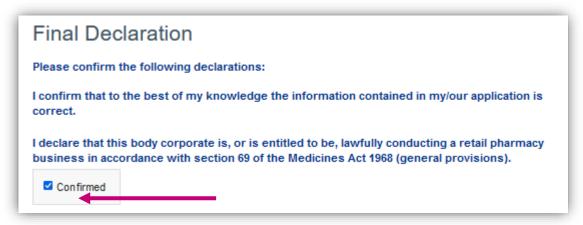

## **Body Corporate Confirmations**

In order to complete this section, you must select the tick box declarations as indicated to confirm. Then choose "Save & Next" to move on to the next section.