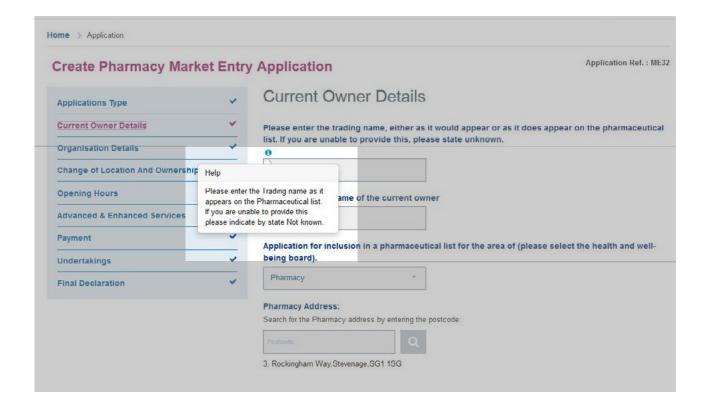

### **Current Owner Details**

You will see from the image below that an "i" information symbol is displayed. When you hover over this icon, help text will pop up.

There are two options available for entering the pharmacy address

- Manually by clicking the Enter Address Manually button & then completing the fields
- By postcode look up

To use the postcode look up, complete the postcode field and click the search button as shown in the image below: