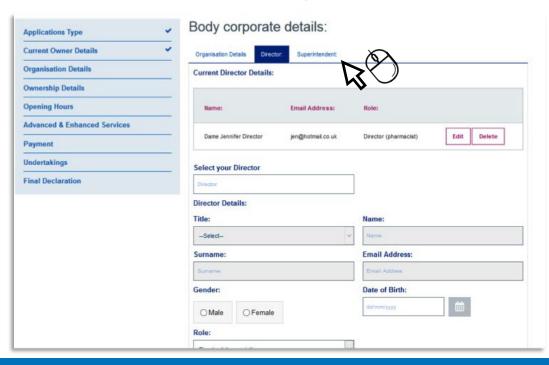

## **Organisation Details**

The organisation details section contains more than one tab within it. In order to complete this section, all tabs must be completed and each tab confirmed before accessing the next tab.

The example image shown Is for a body corporate Application/Notification and may differ for sole trader and partnership Application/Notifications.

Tab one is shown in the image above.

Tab two can be accessed by clicking "Director". Note that you can also add multiple directors.

To add a Director for the first time, you must either type "NEW" or the first three letters of the relevant persons name.

## **Organisation Details**

To search for a Director created previously, enter the first letter of their name and choose from the drop down list.

Once confirmed, the screen will reload and the Director added will show along with the option to add another director as seen below.