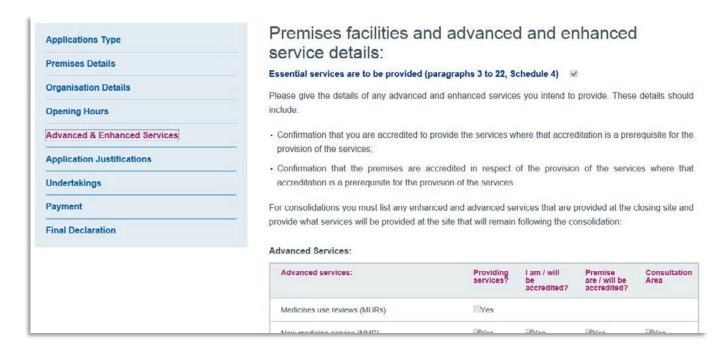

### **Advanced & Enhanced Services**

Complete all relevant fields by selecting the tick boxes as appropriate.

Any services not listed that you wish to include please upload a supporting document at the end of the application/notification which details these.