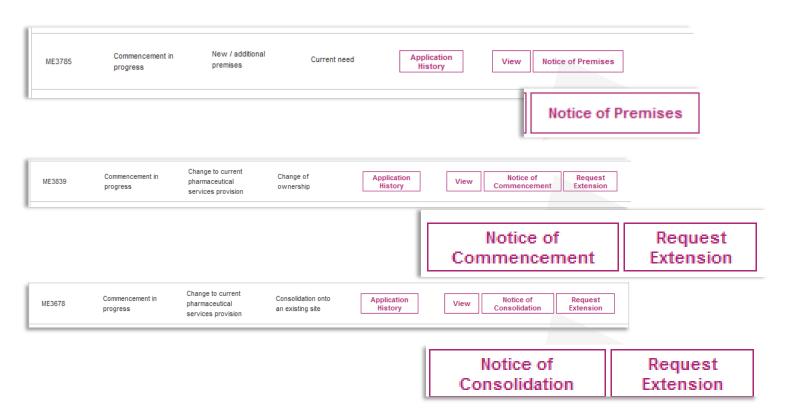

Consolidation forms have been processed.                                                                                                                                                                                                                                                                        |







## **Notices of Commencement/Consolidation**

You will receive an automated email from PCSE informing you that your Notice of Premises, Notice of Commencement and Notice of Consolidation can now be completed online.

Please Note that a Notice of Premises only applies to a Routine application where a best estimate was provided.

You can also request an extension of up to 3 months.

Once you receive the automated email, you can log into PCSE Online and select whichever form applies.



#### **Applicant User Guide**

## **Notices of Commencement/Consolidation**

You can select each section of the relevant form to open the required fields.

You are required to complete each section of the online form, sign via electronic signature and then submit.



Once received by PCSE, we will check for any omissions and send to NHS England/ICB who will determine whether the forms are valid or make a decision on any extension requests.

You will receive an automated email If the form requires re-work or resubmission you will receive an automated email. You will also receive relevant annex letters via email if the forms are invalid.



**Primary Care Support England** 

## Contact us

For further support and information, please visit our website:



## **PCSE Online**

www.pcse.englan