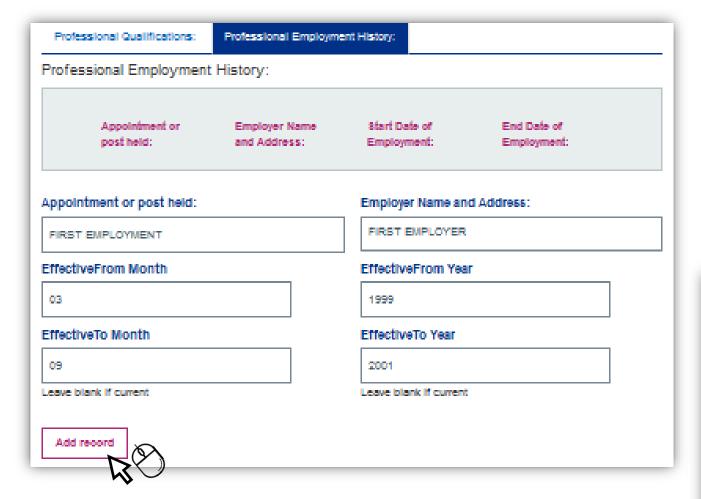

## **Employment History**

After completing the qualifications section successfully, please select the 'Professional Employment History' tab

Enter the employment history details (example below) and then select 'Add Record'

## **Employment History**

The employment details will then be captured and will display, in date order, most recent post first.

Example below:

You must provide an explanation of any gaps in employment and confirm whether you/relevant individual have ever been dismissed from any of the posts (if applicable).