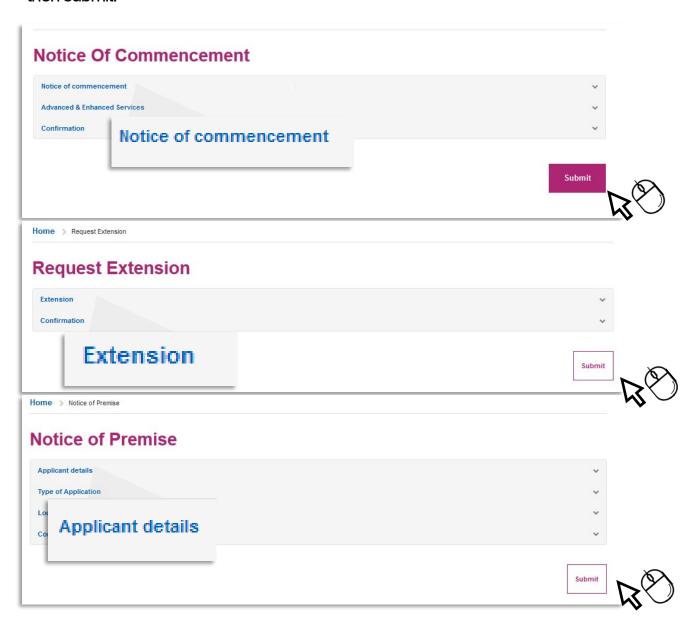

|







## **Notices of Commencement/Consolidation**

You will receive an automated email from PCSE informing you that your Notice of Premises, Notice of Commencement and Notice of Consolidation can now be completed online.

Please Note that a Notice of Premises only applies to a Routine application where a best estimate was provided.

You can also request an extension of up to 3 months.

Once you receive the automated email, you can log into PCSE Online and select whichever form applies.



#### **Applicant User Guide**

## **Notices of Commencement/Consolidation**

You can select each section of the relevant form to open the required fields.

You are required to complete each section of the online form, sign via electronic signature and then submit.



Once received by PCSE, we will check for any omissions and send to NHS England/ICB who will determine whether the forms are valid or make a decision on any extension requests.

You will receive an automated email If the form requires re-work or resubmission you will receive an automated email. You will also receive relevant annex letters via email if the forms are invalid.



**Primary Care Support England** 

## Contact us

For further support and information, please visit our website:



## **PCSE Online**

www.pcse.england.nhs.uk

For queries relating to a particular service, please use our:



## Online enquiries form

https://pcse.england.nhs.uk/contact-us/

Or alternatively, you can call our:



## **Customer Support Centre**

0333 014 2884