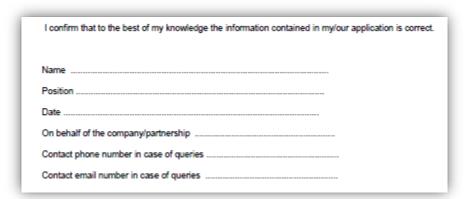

licking the tick box



Please click the "Generate PDF" button as displayed below to generate a copy of the completed Application/Notification and any applicable Annex.



## **Final Declaration Page & Signatures**

Once the PDF is generated this allows you to download the application and sign the relevant pages.



Signatures are no longer required unless a change of ownership has taken place in relation to certain application types.

For the following application types, the current owner **MUST** sign the relevant page:

- Change of Ownership
- Combined Change of Ownership & Relocation (within the same HWB)
- Combined Change of Ownership & Relocation (Neighbouring HWB)
- Consolidation onto an existing site

Other details are still required i.e. Name, contact details etc. Example below:



## **Submitting an Application/Notification**

Please ensure that each section of your application/notification has been completed. Each section will have a tick which confirms the section is complete. If the tick isn't visible, you will need to go to this section and provide relevant information that has been omitted.



Before you submit, please ensure to complete the following:

- Generate PDF version
- Download & capture current owner signature (where applicable)
- Download & complete undertakings section providing name, contact details etc.
- Upload your application in full to the 'Final Declaration' section
- Upload any relevant supporting information and proof of payment (if applicable)



PLEASE NOTE: The system will not accept files if they have special characters within the fil