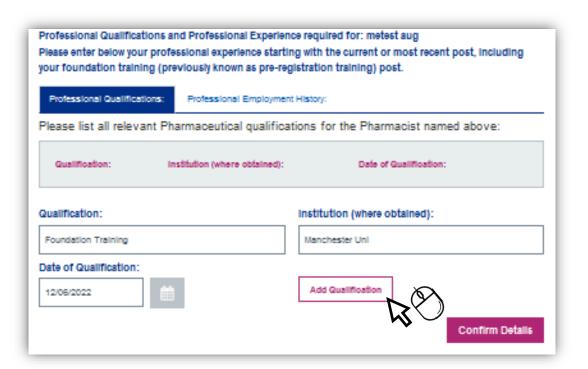

## **Qualifications**

Enter qualification details (example below) and then select 'Add Qualification'

The qualification details will then be captured and then displayed. Example below:

## **Qualifications**

Please continue to input each relevant qualification within this section and then select 'Confirm Details'

When records have been saved successfully, a green pop up will display in the top right hand corner of the screen.