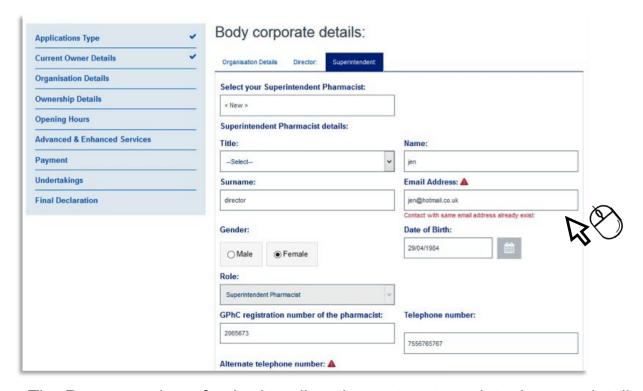

Tab three can be accessed by clicking on "Superintendent".

To add a Superintendent for the first time, please type "NEW" then select <new> from the drop down menu.

To search for a superintendent created previously, enter the first letter of their name and choose from the drop down list.