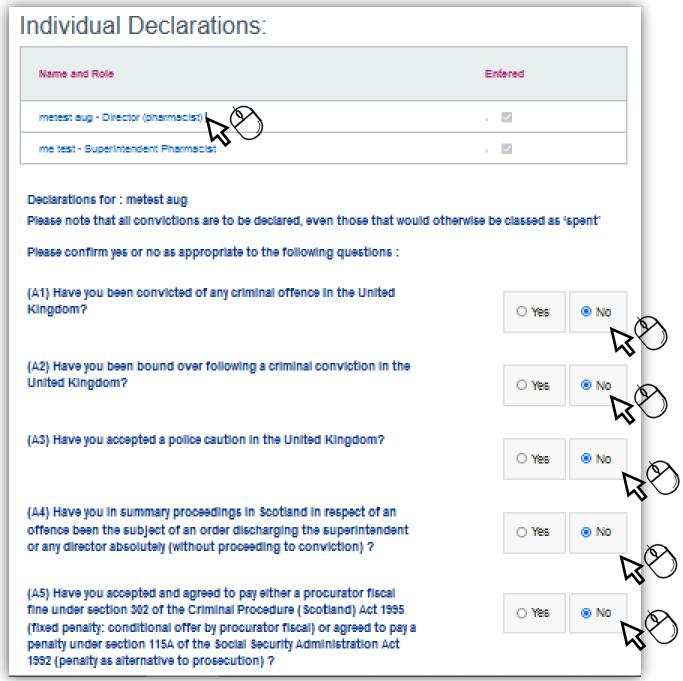

## **Individual Declarations**

Select each individual to display the declarations. Please complete this section by selecting 'Yes' or 'No' and provide any relevant details where necessary.

To progress to the next section please select 'Next'