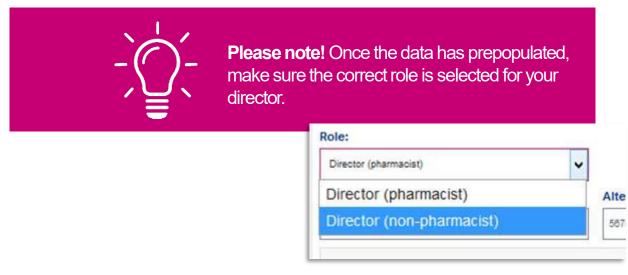

# What happens if the superintendent is the same person as one of the directors?

Enter NEW Director details, then select "Confirm Director Details" Director details appear.

Select "Superintendent" tab.

# What happens if the superintendent is the same person as one of the directors?

If the superintendent is the same as the director, the applicant will not be able to add the superintendent as "**NEW**" as those details already exist

# What happens if the superintendent is the same person as one of the directors?

The user must type in the first 3 letters of the superintendents first name (previously entered as the director).

Select the details from the dropdown box.

The details will be auto-filled and the user can now select "Confirm Superintendent" details.

Confirm Superintendent details: