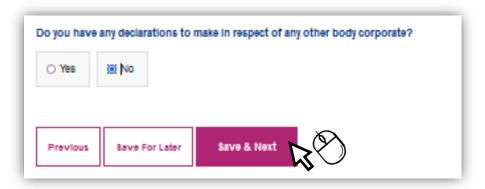

## **Other Directorships**

Select whether you have any declarations in respect of other directorships.

If the answer is **Yes**, please confirm the details of any other body corporate details using the Free Text boxes that appear and then select **Confirm** 

**Remember!! – O**nly provide details of any body corporate where declarations are to be made. If no declarations are to be made, please select 'Save & Next' to progress to the next section.