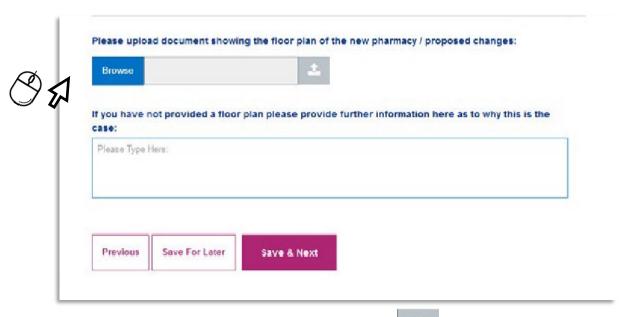

## Floor Plan

The Opening hours section also provides the opportunity to upload floorplans.

Select the "Browse" button to find the relevant file from your device.

Once you have selected the file, click "open".

Please then click on the upload file button

Upon successful upload the following message will display in the top right of the screen

Select "Save & Next" to move on to the next section of the Application/ Notification.

PLEASE NOTE: The system will not accept files if they have special characters within the file name such as: \*\_@`¬!;{}'#~,£\$%^&()