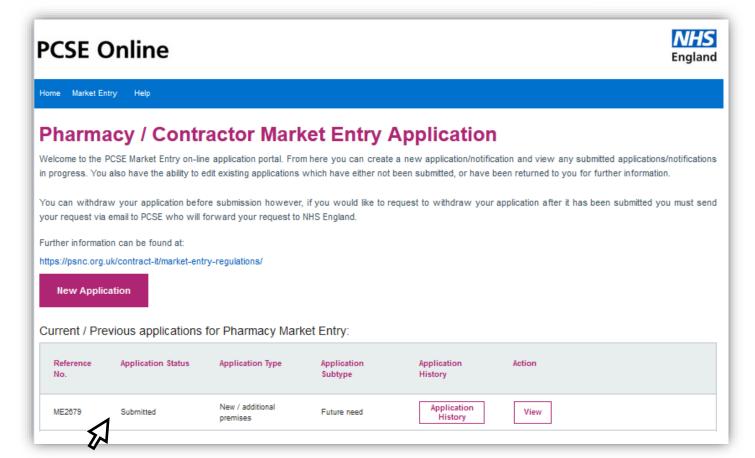

The relevant sort code and account numbers are displayed in this section in PCSE Online. We are unable to display them in this guide.

Please <u>ALWAYS</u> include the Application reference number. Shown on the example below as <u>ME2679</u>.