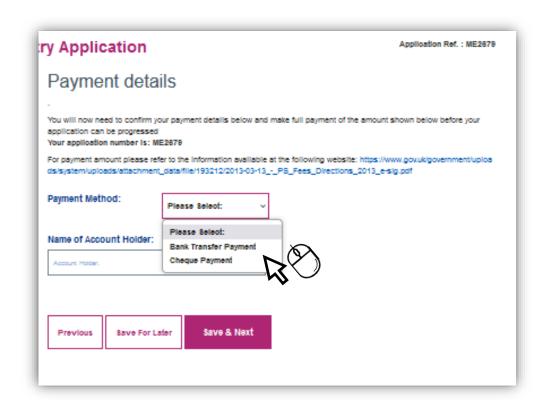

## **Payment**

As of 1st April 2024, PCSE will no longer accept payments made by **cheque**.

Please select the **bank transfer** payment option from the dropdown menu:

#### **Bank Transfer Payment**

Please Note - We have provided a link on this page which should help you determine the application fee (if applicable)

For payment amount please refer to the information available at the following website: https://www.gov.uk/government/upload s/system/uploads/attachment\_data/file/193212/2013-03-13\_-\_PS\_Fees\_Directions\_2013\_e-sig.pdf