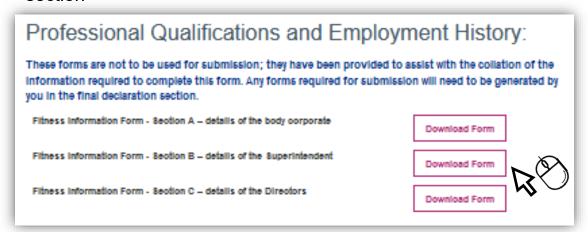

## **Qualifications and Employment**

To help you to complete this section, forms are available for you to download. These forms are NOT to be used for submission, they have been provided to assist with the collation of the information required to complete the online form (if you wish to do so)

Any forms required for submission will need to be generated in the final declaration section

Select the individual who's details you wish to input by clicking on their name. A further box will open underneath.