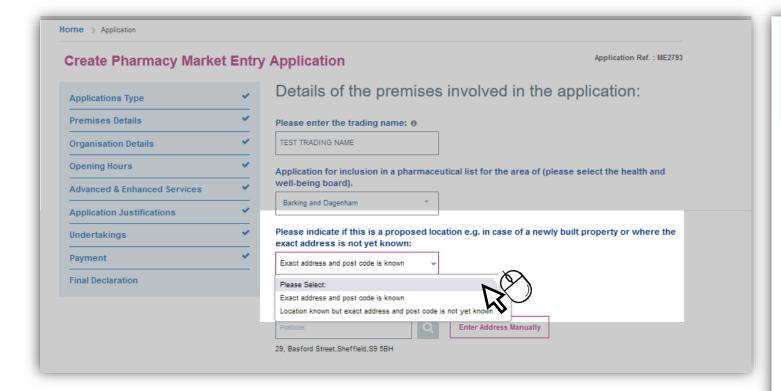

### **Premises Details**

Within the premises details section you are able to provide an exact address (if known) OR a best estimate.

There are two options available for entering the pharmacy address

- Manually by clicking the Enter Address Manually button & then completing the fields
- By postcode look up

To use the postcode look up, complete the postcode field and click the search button as shown in the image below:

### **Premises Details**

If the exact location is not known, you must provide the details of the location in the section below.