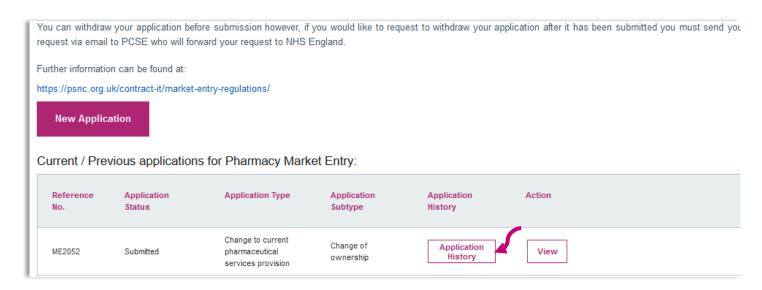

**Note:** You must also include any days on which you are closed and indicate these as such by selecting the days and the Closed All Day option, then click Add Time Period, in order to complete this section.

**Note:** Hours cannot be edited once added to change please delete and add revised time period.

## Floor Plan

The Opening hours section also provides the opportunity to upload floorplans.

Select the "Browse" button to find the relevant file from your device.

Once you have selected the file, click "open".

Please then click on the upload file button

Upon successful upload the following message will display in the top right of the screen

Select "Save & Next" to move on to the next section of the Application/ Notification.

PLEASE NOTE: The system will not accept files if they have special characters within the file name such as: \*\_@`¬!;{}'#~,£\$%^&()